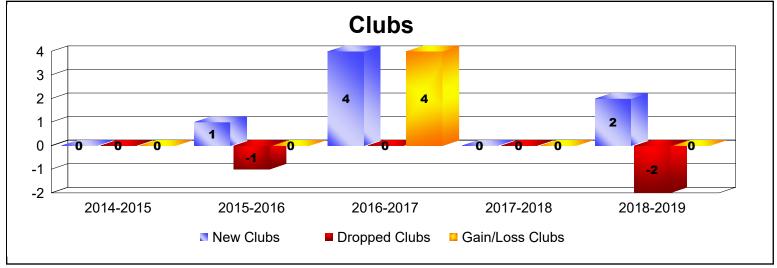

District 32 S

As of June 2019 Cumulative

| Year      | New<br>Clubs | Dropped<br>Clubs | Gain/<br>Loss<br>Clubs | New<br>Members | Charter<br>Members | Reinstate<br>Members | Transfer<br>Members | Total<br>Member<br>Added | Total<br>Members<br>Dropped | Gain/<br>Loss<br>Members |
|-----------|--------------|------------------|------------------------|----------------|--------------------|----------------------|---------------------|--------------------------|-----------------------------|--------------------------|
| 2014-2015 | 0            | 0                | 0                      | 187            | 1                  | 9                    | 2                   | 199                      | -239                        | -40                      |
| 2015-2016 | 1            | -1               | 0                      | 172            | 22                 | 2                    | 14                  | 210                      | -238                        | -28                      |
| 2016-2017 | 4            | 0                | 4                      | 239            | 107                | 7                    | 12                  | 365                      | -283                        | 82                       |
| 2017-2018 | 0            | 0                | 0                      | 215            | 1                  | 5                    | 19                  | 240                      | -317                        | -77                      |
| 2018-2019 | 2            | -2               | 0                      | 154            | 69                 | 8                    | 13                  | 244                      | -266                        | -22                      |
| Average   | 1            | -1               | 1                      | 193            | 40                 | 6                    | 12                  | 252                      | -269                        | -17                      |