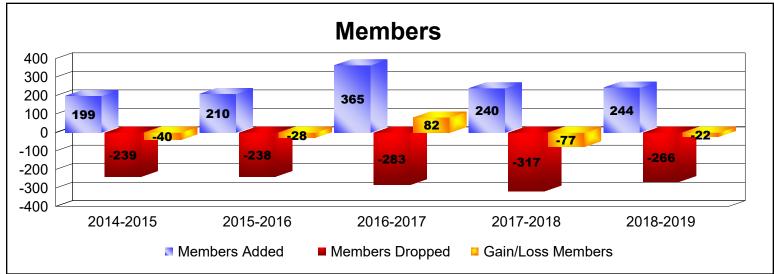

District 32 S

As of June 2019 Cumulative

| Year      | New<br>Clubs | Dropped<br>Clubs | Gain/<br>Loss<br>Clubs | New<br>Members | Charter<br>Members | Reinstate<br>Members | Transfer<br>Members | Total<br>Member<br>Added | Total<br>Members<br>Dropped | Gain/<br>Loss<br>Members |
|-----------|--------------|------------------|------------------------|----------------|--------------------|----------------------|---------------------|--------------------------|-----------------------------|--------------------------|
| 2014-2015 | 0            | 0                | 0                      | 187            | 1                  | 9                    | 2                   | 199                      | -239                        | -40                      |
| 2015-2016 | 1            | -1               | 0                      | 172            | 22                 | 2                    | 14                  | 210                      | -238                        | -28                      |
| 2016-2017 | 4            | 0                | 4                      | 239            | 107                | 7                    | 12                  | 365                      | -283                        | 82                       |
| 2017-2018 | 0            | 0                | 0                      | 215            | 1                  | 5                    | 19                  | 240                      | -317                        | -77                      |
| 2018-2019 | 2            | -2               | 0                      | 154            | 69                 | 8                    | 13                  | 244                      | -266                        | -22                      |
| Average   | 1            | -1               | 1                      | 193            | 40                 | 6                    | 12                  | 252                      | -269                        | -17                      |